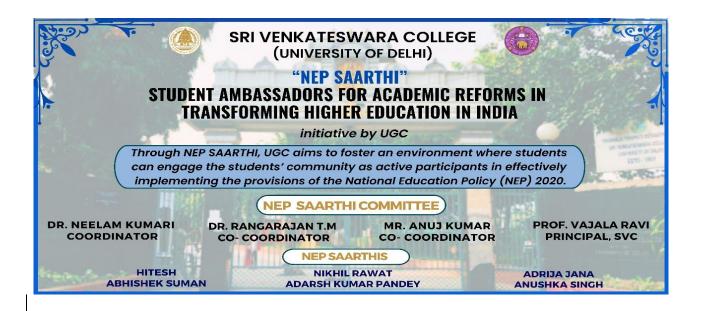

| Principal toks |

### 2. Poster



## 3. 3. Event Description and Pictures

The feedback drive on NEP 2020 for students

The event was executed in online method through coordination with Class Representatives and the committee. On 22/Nov/2024 the form were closed after a period of 31 days of drive in which NEP ambassadors motivated students to participate in feedback drive.

Finally, around 46 completely filled feedbacks were recorded. Which were compiled for further discussion and deliberation within the NEP SAARTHI COMMITTEE.

All 6 ambassadors studied and dwelled into 8 feedbacks each and tried to figure out the problems and advise from the student community. The Coordinator Dr.Neelam Kumari and Co-ordinators Dr Rangarajan T.M. and Mr Anuj guided the ambassadors throughout analysis process.

The key insights were drawn